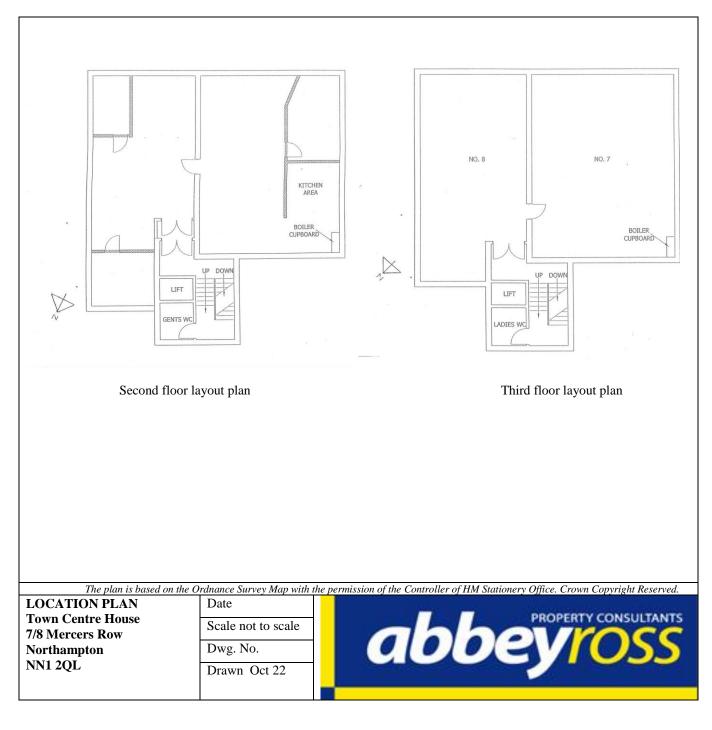

The subject property is an attractive combination of two period buildings with a ground floor entrance, passenger lift access to all floors, office suites at first, second, third and fourth floor levels with toilet accommodation at the rear of the building at mezzanine level between each floor.

#### Accommodation

Ground floor entrance foyer with ramp to passenger lift and stairwell

| - | 1,750 sq ft |
|---|-------------|
| - | 1,515 sq ft |
| - | 1,500 sq ft |
| - | 1,170 sq ft |
|   | -<br>-      |

There is toilet accommodation on the half landings between first and second floors, second and third floors and third and fourth floors and at top floor level. Suites are available either combined on a single letting or on a floor by floor basis.