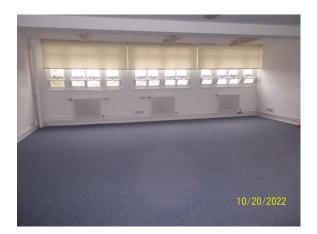

The subject property is an attractive combination of two period buildings with a ground floor entrance, passenger lift access to all floors, office suites at first, second, third and fourth floor levels with toilet accommodation at the rear of the building at mezzanine level between each floor.

#### Accommodation

Ground floor entrance foyer with ramp to passenger lift and stairwell

| - | 1,750 sq ft |
|---|-------------|
| - | 1,515 sq ft |
| - | 1,500 sq ft |
| - | 1,170 sq ft |
|   | -<br>-      |