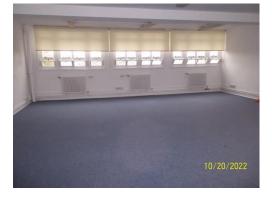

The subject property is an attractive combination of two period buildings with a ground floor entrance, passenger lift access to all floors, office suites at first, second, third and fourth floor levels with toilet accommodation at the rear of the building at mezzanine level between each floor.

#### Accommodation

Ground floor entrance foyer with ramp to passenger lift and stairwell

| - | 1,750 sq ft |
|---|-------------|
| - | 1,515 sq ft |
| - | 1,500 sq ft |
| - | 1,170 sq ft |
|   | -<br>-      |