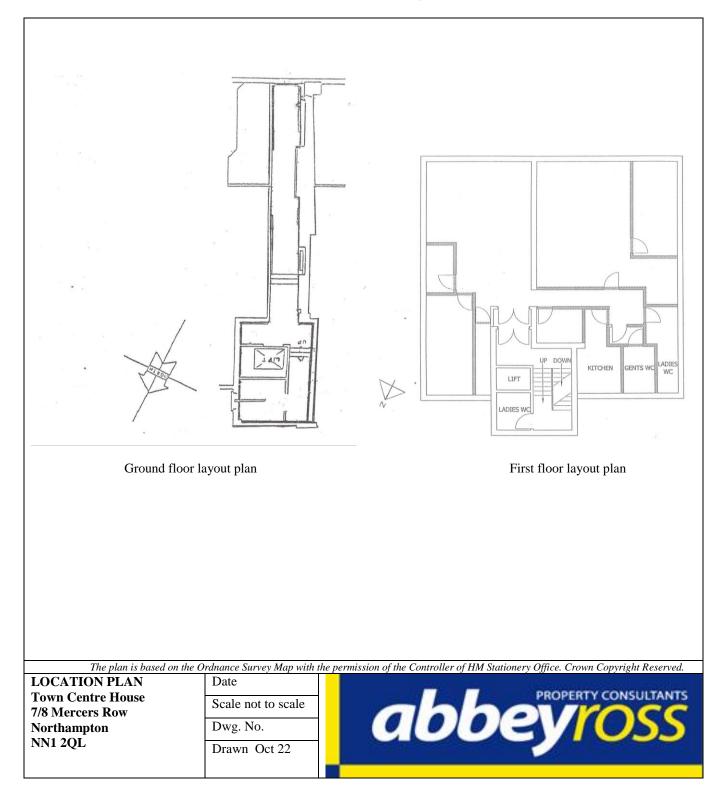

The subject property is an attractive combination of two period buildings with a ground floor entrance, passenger lift access to all floors, office suites at first, second, third and fourth floor levels with toilet accommodation at the rear of the building at mezzanine level between each floor.

#### Accommodation

Ground floor entrance foyer with ramp to passenger lift and stairwell

| - | 1,750 sq ft |
|---|-------------|
| - | 1,515 sq ft |
| - | 1,500 sq ft |
| - | 1,170 sq ft |
|   | -<br>-      |

There is toilet accommodation on the half landings between first and second floors, second and third floors and third and fourth floors and at top floor level. Suites are available either combined on a single letting or on a floor by floor basis.