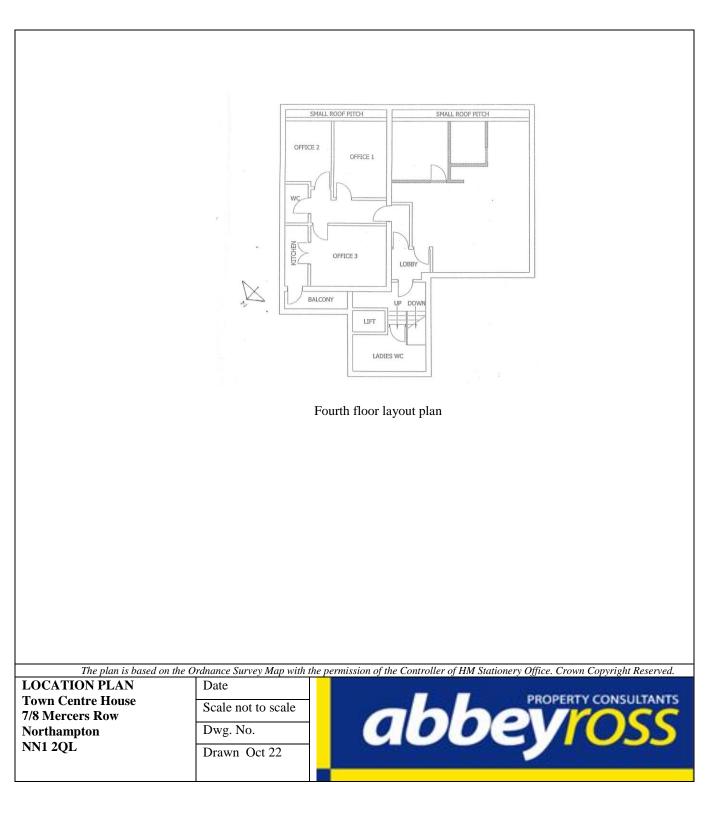

The subject property is an attractive combination of two period buildings with a ground floor entrance, passenger lift access to all floors, office suites at first, second, third and fourth floor levels with toilet accommodation at the rear of the building at mezzanine level between each floor.

#### Accommodation

Ground floor entrance foyer with ramp to passenger lift and stairwell

| - | 1,750 sq ft |
|---|-------------|
| - | 1,515 sq ft |
| - | 1,500 sq ft |
| - | 1,170 sq ft |
|   | -<br>-      |

There is toilet accommodation on the half landings between first and second floors, second and third floors and third and fourth floors and at top floor level. Suites are available either combined on a single letting or on a floor by floor basis.