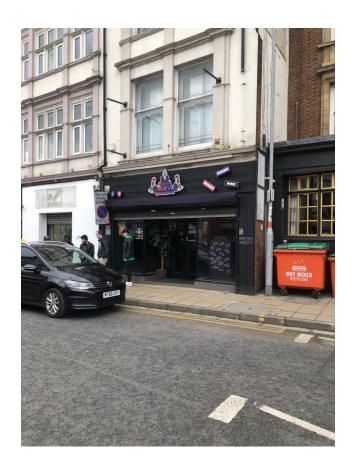

## Location

The property is situated on the north side of Abington Square approximately 250 m from Abington Street, the prime retail pitch in Northampton. Nearby occupiers include a variety of restaurants, takeaways and independent retailers. To the rear of the property is St Michaels multi storey car park (464 spaces).

## Description

The property comprises the ground floor only and is currently fitted out as a restaurant benefiting from panelled walls, tiled floors, LED lighting, bar/counter, extractor system within the sales area, kitchen fitted with separate walk-in fridge and freezers, stainless steel sink units and extractor system. The property is fitted out suitable for immediate occupation and use as a restaurant/café.