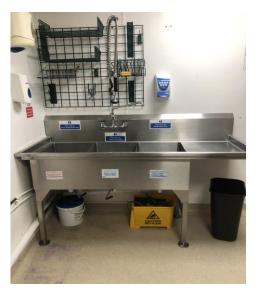

## Description

The property comprises the ground floor only and is currently fitted out as a restaurant benefiting from panelled walls, tiled floors, LED lighting, bar/counter, extractor system within the sales area, kitchen fitted with separate walk-in fridge and freezers, stainless steel sink units and extractor system. The property is fitted out suitable for immediate occupation and use as a restaurant/café.