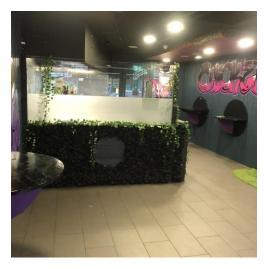

## Description

The property comprises the ground floor only and is currently fitted out as a restaurant benefiting from panelled walls, tiled floors, LED lighting, bar/counter, extractor system within the sales area, kitchen fitted with separate walk-in fridge and freezers, stainless steel sink units and extractor system. The property is fitted out suitable for immediate occupation and use as a restaurant/café.