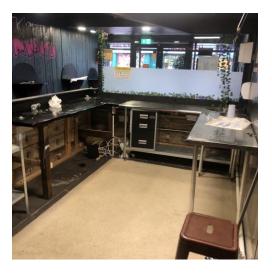

## Description

The property comprises the ground floor only and is currently fitted out as a restaurant benefiting from panelled walls, tiled floors, LED lighting, bar/counter, extractor system within the sales area, kitchen fitted with separate walk-in fridge and freezers, stainless steel sink units and extractor system. The property is fitted out suitable for immediate occupation and use as a restaurant/café.

## Accommodation

Sales Area internal width 15 ft 4 in / 4.66 m Internal depth 31 ft 6 in / 9.54 m

Total net sales area 482 ft<sup>2</sup> / 44.77 m<sup>2</sup>

Kitchen 18 ft 10 in / 5.7 m x 10 ft 2 in / 3.09 m