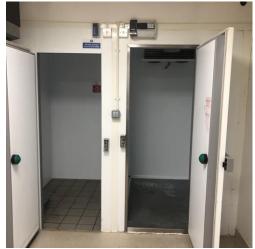

## Description

The property comprises the ground floor only and is currently fitted out as a restaurant benefiting from panelled walls, tiled floors, LED lighting, bar/counter, extractor system within the sales area, kitchen fitted with separate walk-in fridge and freezers, stainless steel sink units and extractor system. The property is fitted out suitable for immediate occupation and use as a restaurant/café.