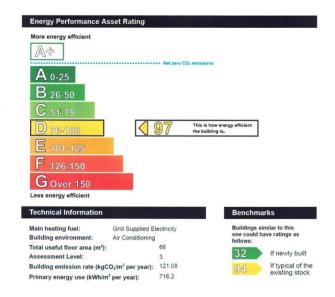

### **Energy Performance Certificate**

The property has an EPC rating of 87-D. We can provide a copy of the EPC and Recommendation Report electronically upon request.