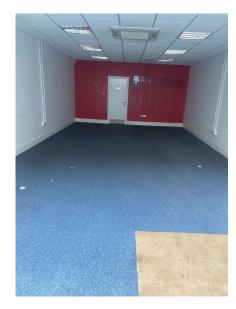

The subject property is a terraced unit providing lock-up shop premises at ground floor with ancillary accommodation at the rear.

#### Accommodation

| Total         | - | 615 sq ft / 57.13 sq m |
|---------------|---|------------------------|
| Ancillary     | - | 75 sq ft               |
| Sales         | - | 540 sq ft              |
| Shop frontage | - | 16 ft 5 in             |

Including toilet accommodation, kitchenette and storage area at the rear.