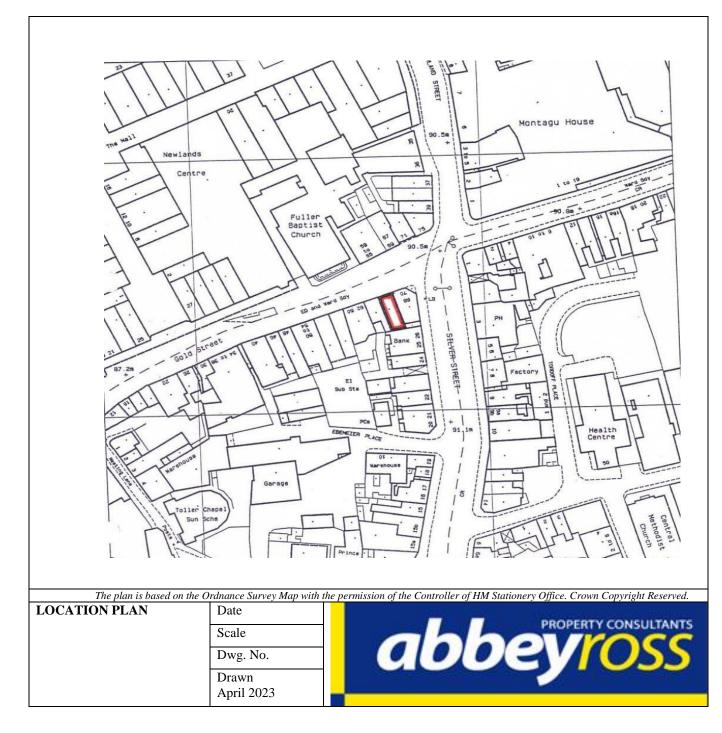

## Location/Description

This prominent shop/employment agency premises fronts the pedestrianized Gold Street close to the intersection with Silver Street adjacent to Pattison Lane Estate Agents and diagonally opposite the main entrance to the Newlands Shopping Centre. Nearby and adjacent occupiers include Boots The Chemist, Vodaphone, Costa Coffee, Waterstones and a host of national and regional occupiers.