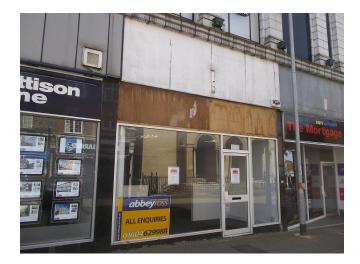

# **Prime Kettering Shop / A2 Property**

66 Gold Street Kettering Northants NN16 8JB

- Formerly Adecco/Red Rock Employment Agency with A2 (Financial and Professional Services) and A1 (Retail) consent
- Comprising a lock-up shop totalling 615 sq ft (57.1 sq m) with toilet and kitchenette
- Available Spring 2023

## Location/Description

This prominent shop/employment agency premises fronts the pedestrianized Gold Street close to the intersection with Silver Street adjacent to Pattison Lane Estate Agents and diagonally opposite the main entrance to the Newlands Shopping Centre. Nearby and adjacent occupiers include Boots The Chemist, Vodaphone, Costa Coffee, Waterstones and a host of national and regional occupiers.

The subject property is a terraced unit providing lock-up shop premises at ground floor with ancillary accommodation at the rear.