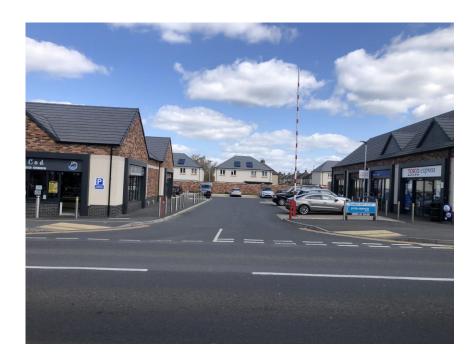

#### Location

The site is prominently located in the centre of Finedon, amongst a densely populated residential area, fronting the A6. The location benefits from good road communications with the A6 leading to Bedford in the south and Leicester in the north, and the A45 dual-carriageway providing access to Northampton and the motorway network beyond with Junctions 15 and 15a approximately 14 miles distant. The A14 (Junction 10) is approximately seven miles to the east.

#### **Description**

The consented scheme comprises the re-development of an extremely prominent brownfield site, fronting the A6, linking the a45 at Rushden to the A14 at Kettering, through Finedon.

The development itself provides for a self-contained and serviced 3,500 sq ft (GF) Convenience Food Store pre-let to Tesco and three associated retail units of circa 1,000 sq ft each.