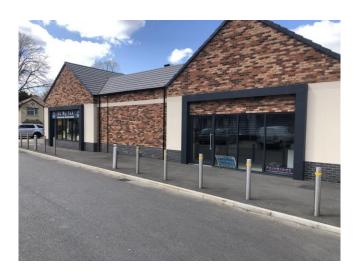

#### **Description**

The consented scheme comprises the re-development of an extremely prominent brownfield site, fronting the A6, linking the a45 at Rushden to the A14 at Kettering, through Finedon.

The development itself provides for a self-contained and serviced 3,500 sq ft (GF) Convenience Food Store pre-let to Tesco and three associated retail units of circa 1,000 sq ft each.

Each unit is constructed to a shell finish with plate glass display windows, security shutters, and wc facilities. Shared car spring facilities within the development for tenants and customers.