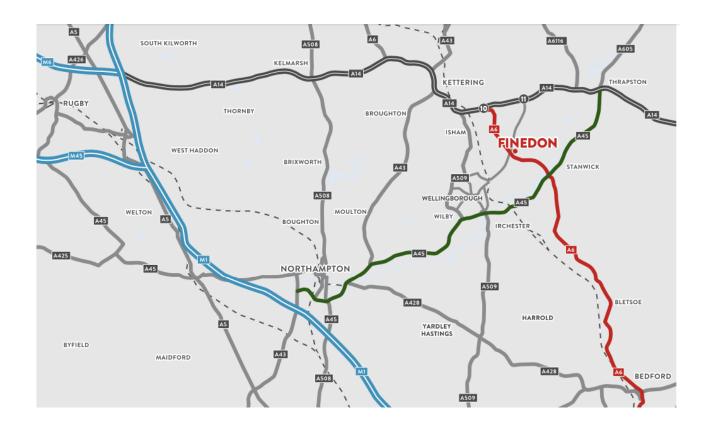

#### Location

The site is prominently located in the centre of Finedon, amongst a densely populated residential area, fronting the A6. The location benefits from good road communications with the A6 leading to Bedford in the south and Leicester in the north, and the A45 dual-carriageway providing access to Northampton and the motorway network beyond with Junctions 15 and 15a approximately 14 miles distant. The A14 (Junction 10) is approximately seven miles to the east.

#### **Description**

The consented scheme comprises the re-development of an extremely prominent brownfield site, fronting the A6, linking the a45 at Rushden to the A14 at Kettering, through Finedon.

The development itself provides for a self-contained and serviced 3,500 sq ft (GF) Convenience Food Store pre-let to Tesco and three associated retail units of circa 1,000 sq ft each.