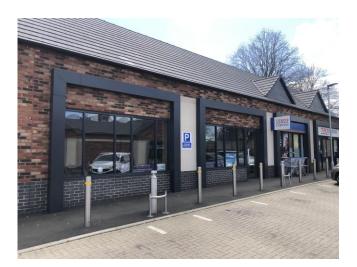

#### **Description**

The consented scheme comprises the re-development of an extremely prominent brownfield site, fronting the A6, linking the a45 at Rushden to the A14 at Kettering, through Finedon.

The development itself provides for a self-contained and serviced 3,500 sq ft (GF) Convenience Food Store pre-let to Tesco and three associated retail units of circa 1,000 sq ft each.

Each unit is constructed to a shell finish with plate glass display windows, security shutters, and wc facilities. Shared car spring facilities within the development for tenants and customers.