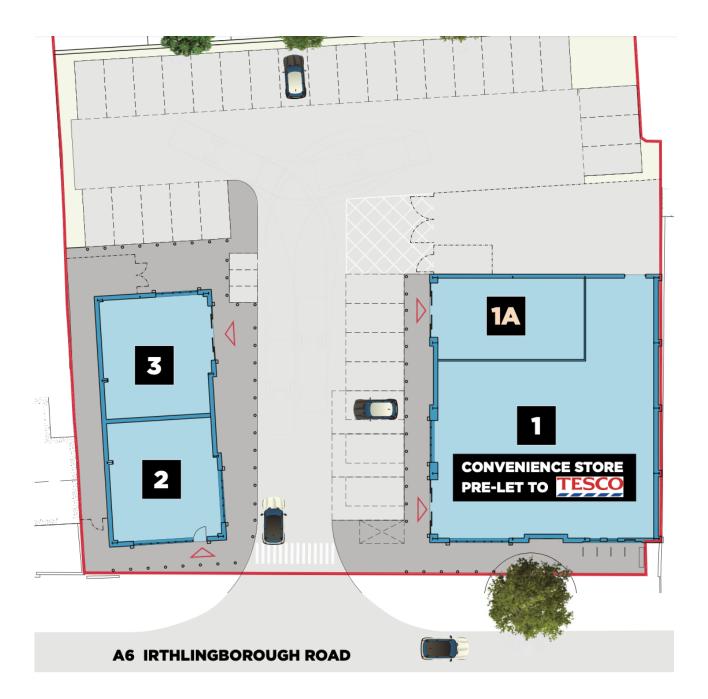

#### TO LET

- New local centre development
- Unit 1 let to Tesco
- Units 1A & 3 are available on new leases at reduced rents
- New development of 4 retail units planning approved (A1 / A2 / A3 / A5)
- 2 retail units of circa 1,000 sq ft each available individually or combined
- Very prominent road frontage to A6

#### **Description**

The consented scheme comprises the re-development of an extremely prominent brownfield site, fronting the A6, linking the a45 at Rushden to the A14 at Kettering, through Finedon.

The development itself provides for a self-contained and serviced 3,500 sq ft (GF) Convenience Food Store pre-let to Tesco and three associated retail units of circa 1,000 sq ft each.

#### Approximate floor areas

Unit 1A 950 sq ft / 88 sq m Unit 3 1,003 sq ft / 94 sq m